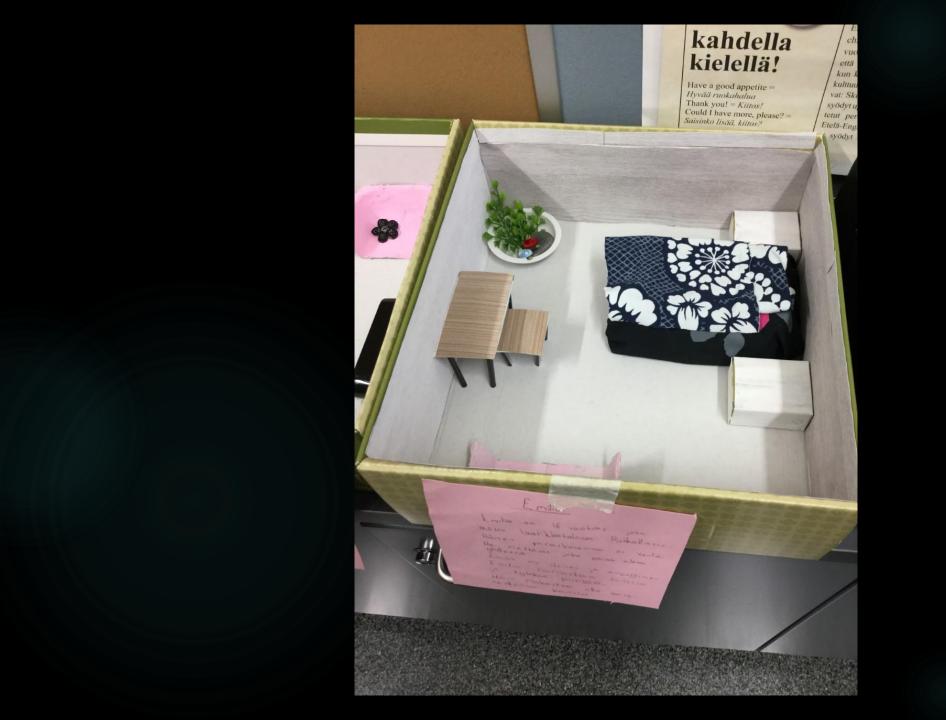

indaysonin Palatsi NAKENNUS ON NAKYGAN BOYINTOLO JA JUHLAPAUKA HISTORIA ON PIMEA Research sess on content from where Performance Performance we recommendate to the session of th

The pupils planned their "dream room" and built a model of this room using recycled materials inspired by Juhani Harri.