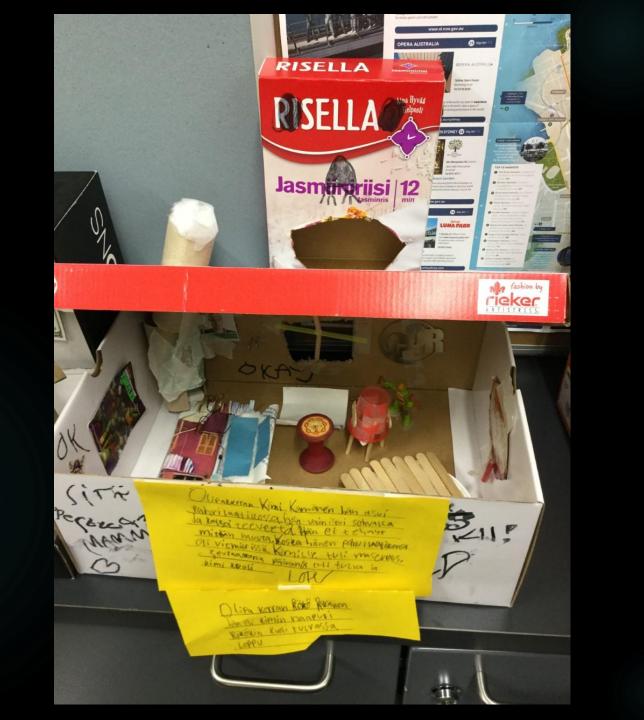

indaysonin Palatsi NAKENNUS ON NAKYGAN BOYINTOLO JA JUHLAPAUKA HISTORIA ON PIMEA Research sess on content from where Performance Performance we recommendate to the session of th

The pupils planned their "dream room" and built a model of this room using recycled materials inspired by Juhani Harri.