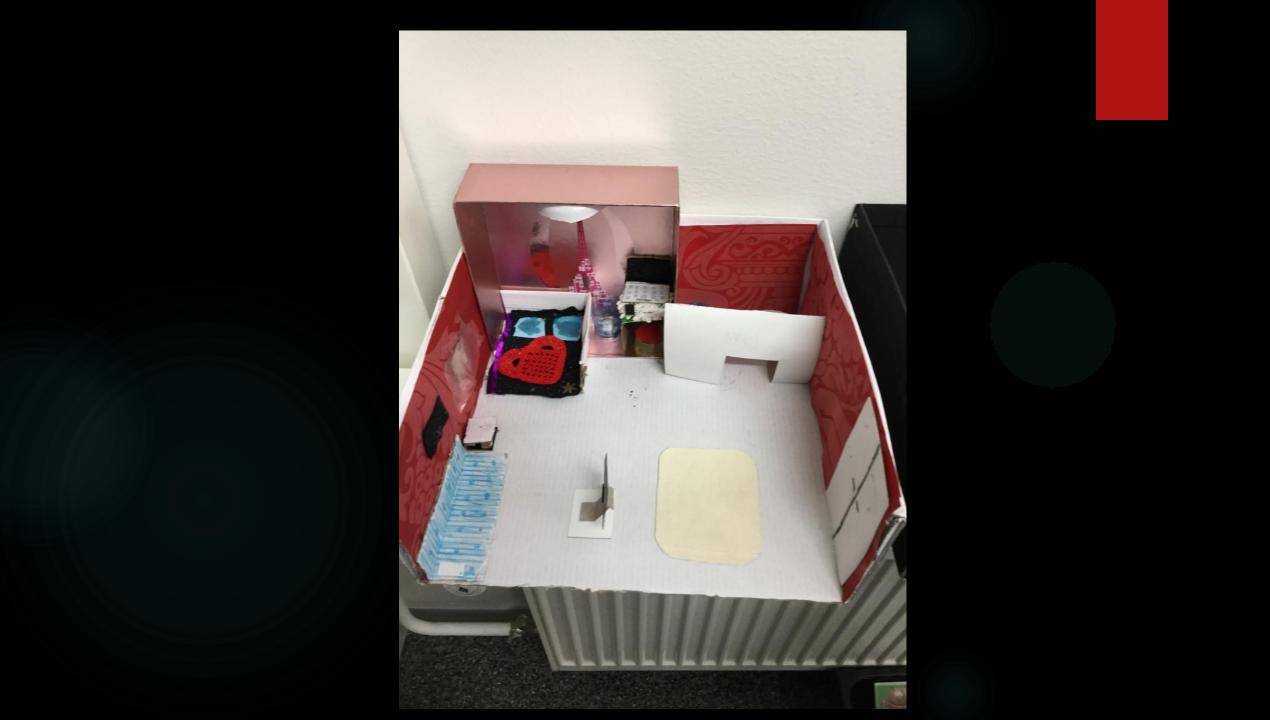

indaysonin Palatsi NAKENNUS ON NAKYGAN BOYINTOLO JA JUHLAPAUKA HISTORIA ON PIMEA Research sess on content from where Performance Performance we recommendate to the session of th

The pupils planned their "dream room" and built a model of this room using recycled materials inspired by Juhani Harri.