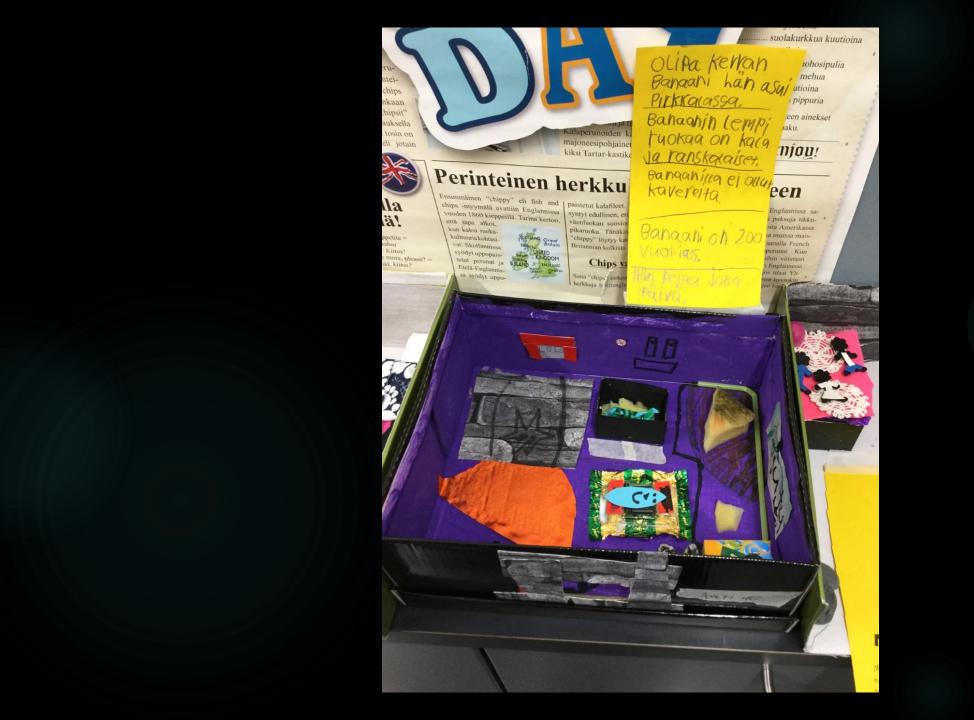

indaysonin Palatsi NAKENNUS ON NAKYGAN BOYINTOLO JA JUHLAPAUKA HISTORIA ON PIMEA Research sess on content from where Performance Performance we recommendate to the session of th

The pupils planned their "dream room" and built a model of this room using recycled materials inspired by Juhani Harri.