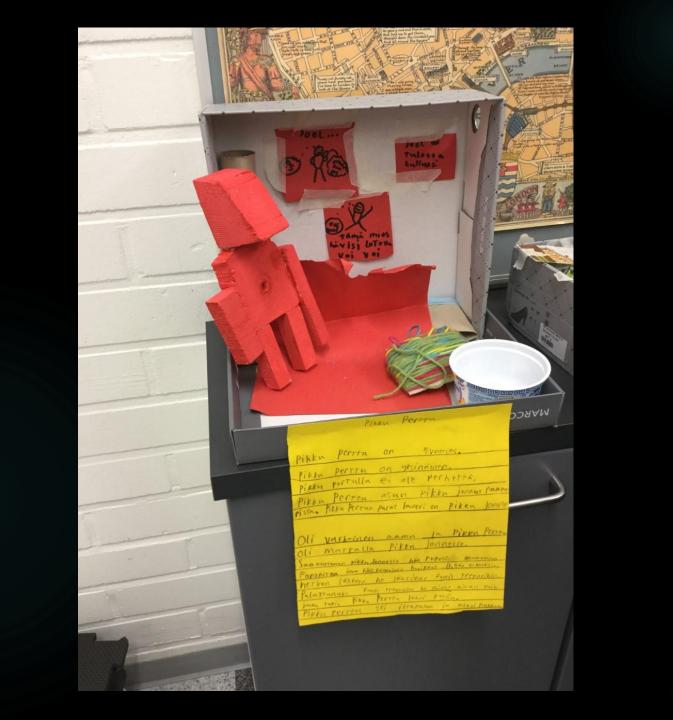

indaysonin Palatsi NAKENNUS ON NAKYGAN BOYINTOLO JA JUHLAPAUKA HISTORIA ON PIMEA Research sess on content from where Performance Performance we recommendate to the session of th

The pupils planned their "dream room" and built a model of this room using recycled materials inspired by Juhani Harri.