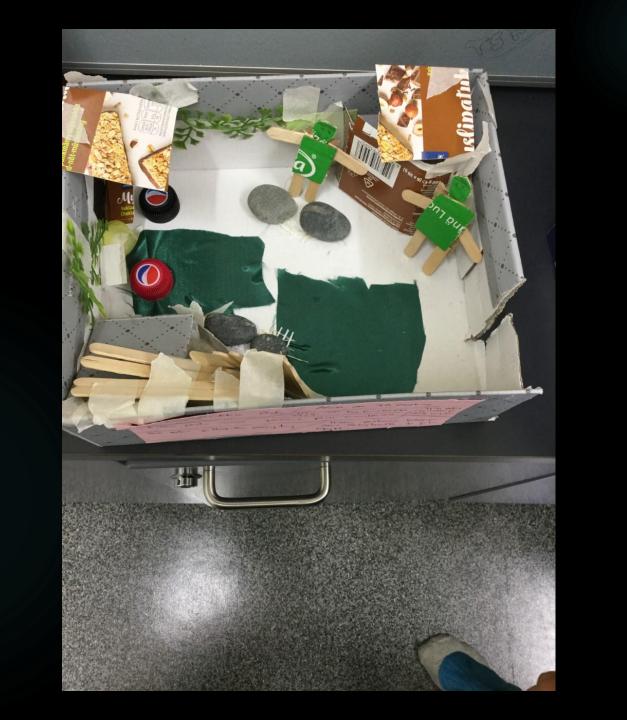

indaysonin Palatsi NAKENNUS ON NAKYGAN BOYINTOLO JA JUHLAPAUKA HISTORIA ON PIMEA Research sess on content from where Performance Performance we recommendate to the session of th

The pupils planned their "dream room" and built a model of this room using recycled materials inspired by Juhani Harri.