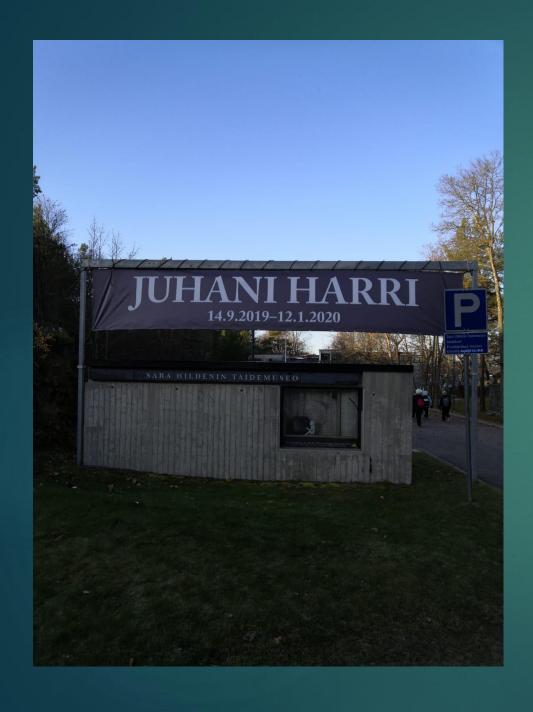

Juhani Harri was a pioneer of assemblage art in Finland. We visited his retrospective at the museum.

1. Linan, Kangar, marmori, magi 2- suru, 110 3. lintu ja enteli lentaa, taivaalla TUNLET