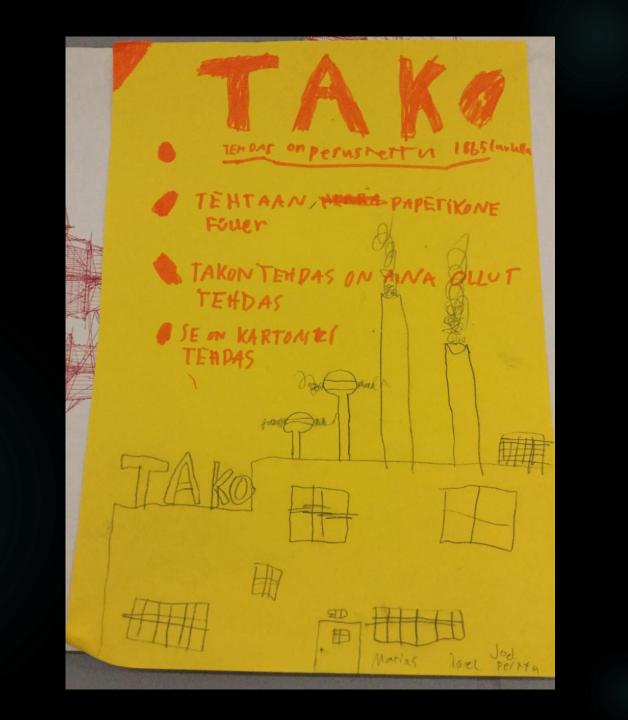

## VAPRIIKKT

Vapriikki avattiin yleisölle 1996. Vapriikin Osoite on Alaverstaanraitti 5. Vaprikin Vanhimment osat on rakennettu 1880-luvulla. Vapriikissa on erilaisia näyttelyitä sekä vaihtuvia näyttelyitä. Vanhassa Museossa sytty: tulipalo, ja Museo siissettiin Vanhaan tehdassakennukseen. Sen takia Vapsiikissa On punaiset tiliseinat.