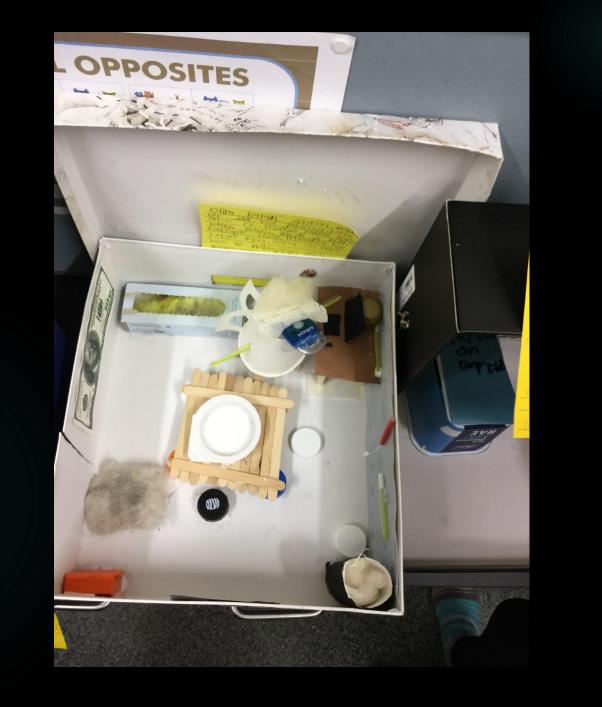

indaysonin Palatsi NAKENNUS ON NAKYGAN BOYINTOLO JA JUHLAPAUKA HISTORIA ON PIMEA Research sess on content from where Performance Performance we recommendate to the session of th

The pupils planned their "dream room" and built a model of this room using recycled materials inspired by Juhani Harri.