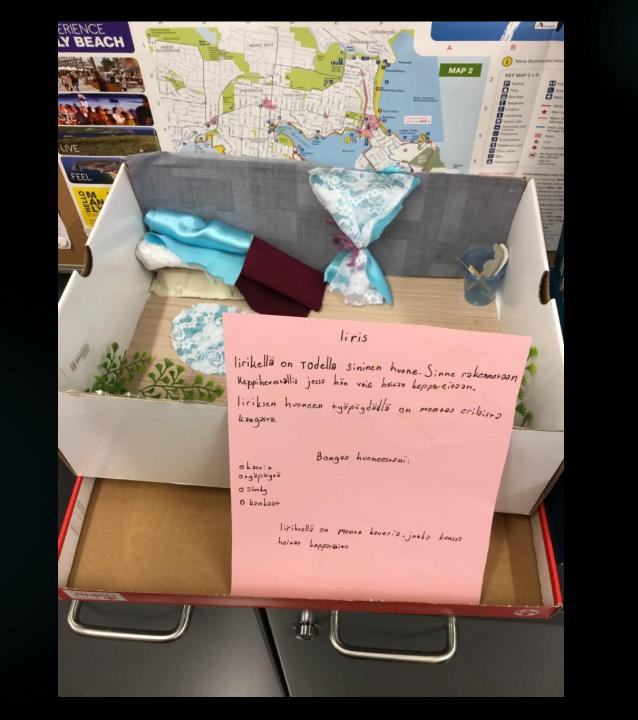

indaysonin Palatsi NAKENNUS ON NAKYGAN BOYINTOLO JA JUHLAPAUKA HISTORIA ON PIMEA Research sess on content from where Performance Performance we recommendate to the session of th

The pupils planned their "dream room" and built a model of this room using recycled materials inspired by Juhani Harri.