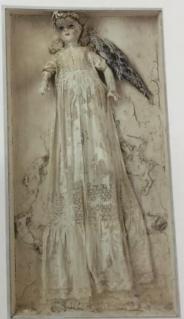

Juhani Harri was a pioneer of assemblage art in Finland. We visited his retrospective at the museum.

1. Linan, Kangar, marmori, magi 2- suru, 110 3. lintu ja enteli lentaa, taivaalla TUNLET

Juhani Harri, Sokea enkeli, 1971 Esinekooste, 127 x 67,5 x 13 cm Sara Hildénin säätiön kokoelma

At the museum the guide told about Juhani Harri's life and art and based on this the pupils answered questions in their notebooks.